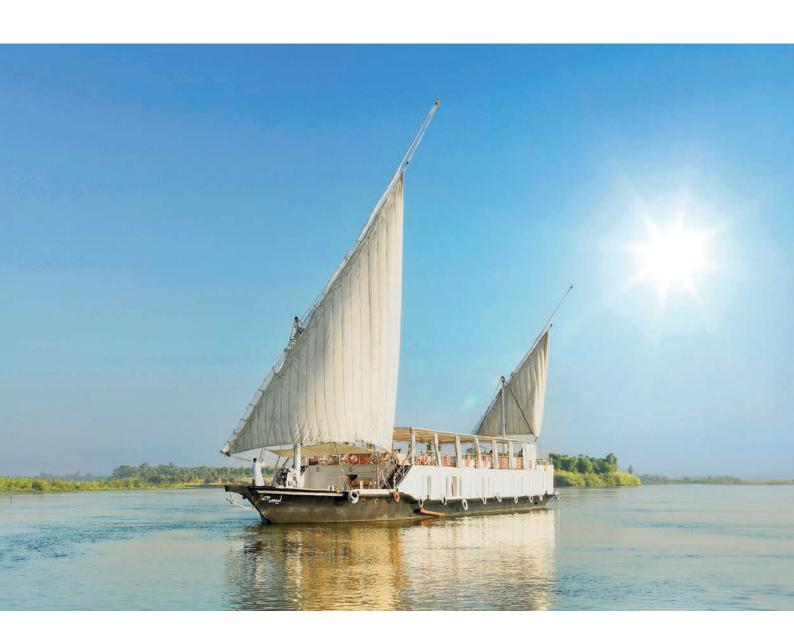

## SB DAHABIEH ABYDOS

The dahabieh Abydos is an elegant, traditional Egyptian vessel providing luxury cruises on the Nile. You'll discover the treasures of ancient Egypt in pure comfort surrounded by refined decor and an intimate ambiance. The ship combines the charm of times gone by with modern conveniences for an unforgettable vacation.

The dahabieh Abydos is a magnificent, small-size luxury ship measuring 45 meters long and 8 m wide (148 and 26 feet, respectively). The vessel accommodates 18 passengers in nine cabins spread out over one deck. Each cabin has a surface area of 9.5 square meters (102 sq. ft.), except for two suites that have an area of 12.6 square meters (135.6 sq. ft.). We provide everything you need to enjoy your vacation to the hilt.

The tasteful traditional and modern decor adds to the elegant and friendly ambiance. Exotic woods, elaborate textiles, and ancient Egyptian motifs decorate the cabins and common areas. Polished teak furniture and copper fixtures add warmth to an already intimate ambiance. The Sun Deck, a haven for relaxation and fun, offers a wide-open view of the Nile and its banks. You'll find comfortable chaise lounges to catch some rays, as well as shaded areas to relax. The open-air lounge has couches with fluffy cushions, where you can have a drink while admiring the scenery. Meals are served outside under a canopy or simply the stars.