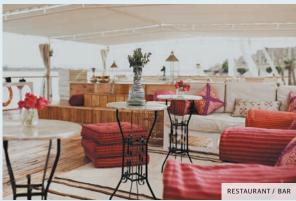

The tasteful traditional and modern decor adds to the elegant and friendly ambiance. Exotic woods, elaborate textiles, and ancient Egyptian motifs decorate the cabins and common areas. Polished teak furniture and copper fixtures add warmth to an already intimate ambiance. The Sun Deck, a haven for relaxation and fun, offers a wide-open view of the Nile and its banks. You'll find comfortable chaise lounges to catch some rays, as well as shaded areas to relax. The open-air lounge has couches with fluffy cushions, where you can have a drink while admiring the scenery. Meals are served outside under a canopy or simply the stars.

#### **SUN DECK:**

- Couches, cushions, chaise lounges
- Jacuzzi
- Bar/Open-air restaurant