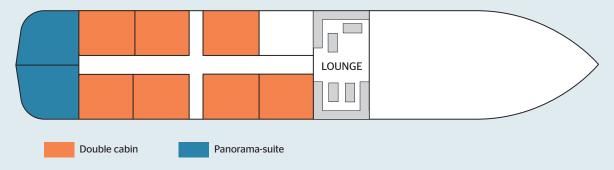

#### MAIN DECK

#### **MAIN DECK**

- Lounge, library
- Double cabin
- Panorama-suite

Year of construction: 2022

Number of decks: 2

Crew members: 15

**Length:** 45 mètres

Width: 8 mètres

Number of cabins: 9