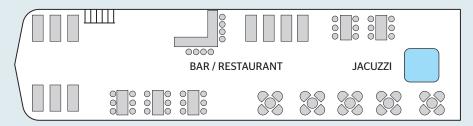

#### **SUN DECK**

#### **SUN DECK:**

- Couches, cushions, chaise lounges
- Jacuzzi
- Bar/Open-air restaurant