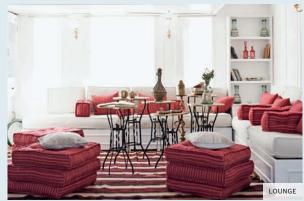

The tasteful traditional and modern decor adds to the elegant and friendly ambiance. Exotic woods, elaborate textiles, and ancient Egyptian motifs decorate the cabins and common areas. Polished teak furniture and copper fixtures add warmth to an already intimate ambiance. The Sun Deck, a haven for relaxation and fun, offers a wide-open view of the Nile and its banks. You'll find comfortable chaise lounges to catch some rays, as well as shaded areas to relax. The open-air lounge has couches with fluffy cushions, where you can have a drink while admiring the scenery. Meals are served outside under a canopy or simply the stars.

#### **MAIN DECK**

- Lounge, library
- Double cabin
- Panorama-suite

Year of construction: 2022

Number of decks: 2

Crew members: 15

**Length:** 45 mètres

Width: 8 mètres

Number of cabins: 9