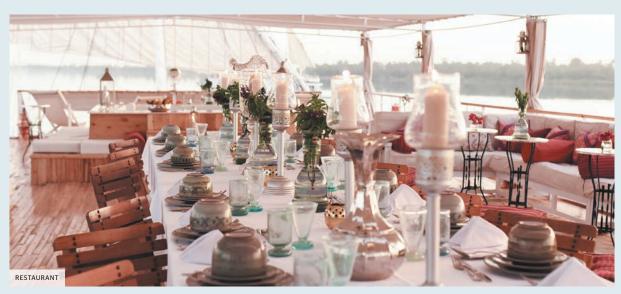

The tasteful traditional and modern decor adds to the elegant and friendly ambiance. Exotic woods, elaborate textiles, and ancient Egyptian motifs decorate the cabins and common areas. Polished teak furniture and copper fixtures add warmth to an already intimate ambiance. The Sun Deck, a haven for relaxation and fun, offers a wide-open view of the Nile and its banks. You'll find comfortable chaise lounges to catch some rays, as well as shaded areas to relax. The open-air lounge has couches with fluffy cushions, where you can have a drink while admiring the scenery. Meals are served outside under a canopy or simply the stars.

The cuisine is an exceptional gourmet experience highlighting authentic Egyptian savors. Talented chefs prepare the meals using fresh, local ingredients. The buffet breakfast offers a variety of fruits, pastries, and Egyptian specialties. You'll enjoy table service at lunch and dinner, with a choice of several dishes—including mezes, delicious main courses, and exquisite desserts.