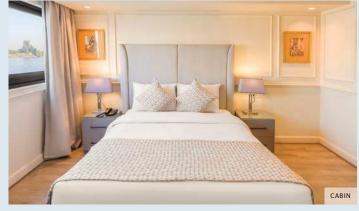

The RV Star of Luxor is a magnificent premium ship, measuring 72 meters long and 13,60 meters wide. It can accommodate 106 passengers, in 53 cabins spread over 3 decks. Each cabin has a size of 14,5m<sup>2</sup> - 16 m<sup>2</sup> (plus 2 suites of 22 m<sup>2</sup> each), offers amenities and provides guests with all the comforts they need during their stay. The decoration is stylish and its atmosphere, both elegant and friendly, is in perfect harmony with its surroundings.

#### AMENITIES

- Electricity 220V (European plug)
- TV
- Hair dryer (on demand)
- Safe
- Independent air-conditioning
- Bathroom with shower and bathroom amenities
- Wi-Fi (at a charge)

This ship is not part of the CroisiEurope fleet.