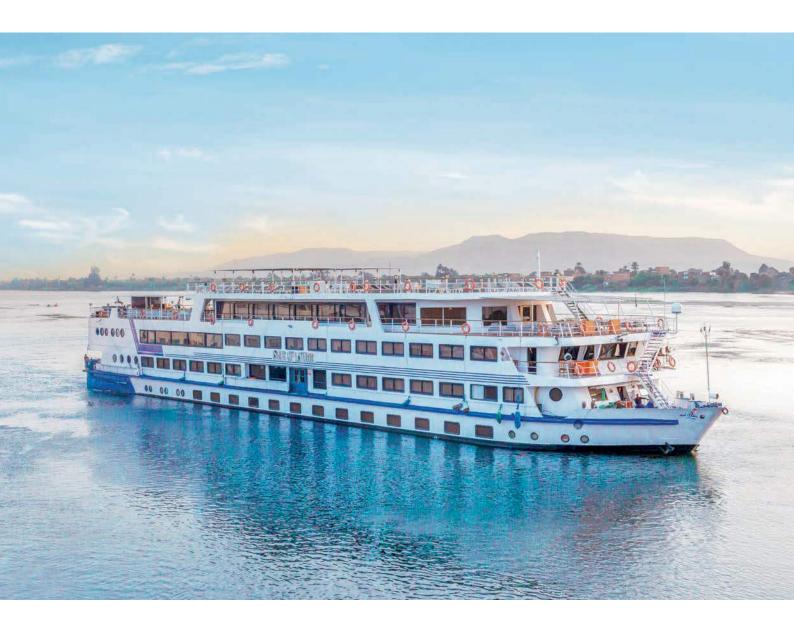

## RV STAR OF LUXOR

The RV Star of Luxor proudly sails on the Nile, a symbolic and sacred river, witness to forty centuries of history and the cradle of one of its most brilliant civilizations. A superb Premium ship, the RV Star of Luxor is the ideal setting for a dream trip.

The RV Star of Luxor is a magnificent premium ship, measuring 72 meters long and 13,60 meters wide. It can accommodate 106 passengers, in 53 cabins spread over 3 decks. Each cabin has a size of 14,5m<sup>2</sup> - 16 m<sup>2</sup> (plus 2 suites of 22 m<sup>2</sup> each), offers amenities and provides guests with all the comforts they need during their stay. The decoration is stylish and its atmosphere, both elegant and friendly, is in perfect harmony with its surroundings.