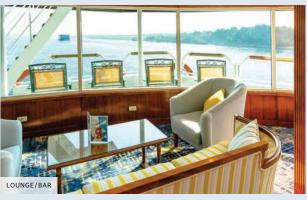

The restaurant offers a delicate cuisine in a refined setting. The large bay windows in the lounge / bar and the library allow guests to fully enjoy the panorama.

The sun deck, the ideal place to relax and admire the scenery, provides comfortable sun loungers as well as a swimming pool and a jacuzzi.

#### **PROMENADE DECK**

- Lounge / Indoor bar
- Restaurant