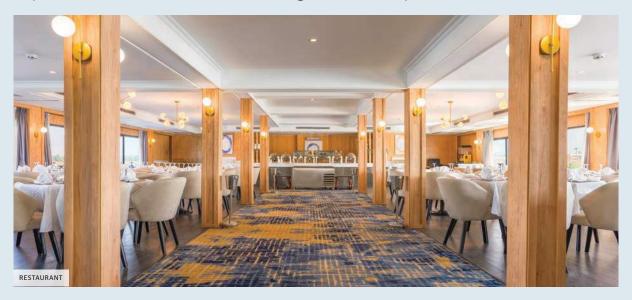

The restaurant offers a delicate cuisine in a refined setting. The large bay windows in the lounge / bar and the library allow guests to fully enjoy the panorama.

The sun deck, the ideal place to relax and admire the scenery, provides comfortable sun loungers as well as a swimming pool and a jacuzzi.

#### **PROMENADE DECK**

- Lounge / Indoor bar
- Restaurant