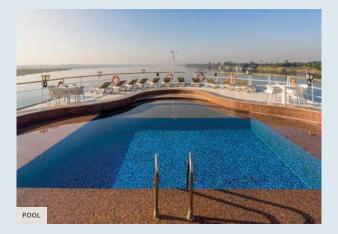

The restaurant offers a delicate cuisine in a refined setting. The large bay windows in the lounge / bar and the library allow guests to fully enjoy the panorama.

The sun deck, the ideal place to relax and admire the scenery, provides comfortable sun loungers as well as a swimming pool and a jacuzzi.

#### SUN DECK:

- Solarium with sun loungers
- Pool
- Outdoor bar