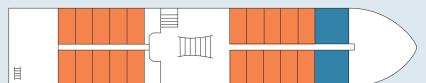

#### UPPER DECK

#### MAIN DECK

LOWER DECK

#### **UPPER DECK**

Outside cabins

#### **MAIN DECK**

Outside cabins

#### LOWER DECK

Outside cabins

Year of construction: 1994 Year of renovation: 2023 Number of decks: 5 Crew members: 60 Length: 72 meters Width: 13,60 meters Number of cabins: 53 Number of passengers: 106