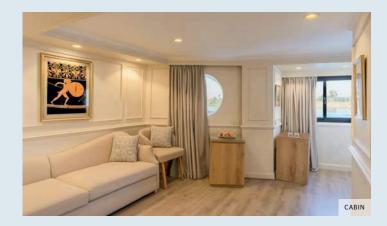

The RV Star of Luxor is a magnificent premium ship, measuring 72 meters long and 13,60 meters wide. It can accommodate 106 passengers, in 53 cabins spread over 3 decks. Each cabin has a size of 14,5m<sup>2</sup> - 16 m<sup>2</sup> (plus 2 suites of 22 m<sup>2</sup> each), offers amenities and provides guests with all the comforts they need during their stay. The decoration is stylish and its atmosphere, both elegant and friendly, is in perfect harmony with its surroundings.

## MAIN DECK - 22 CABINS wth sliding windows

- 20 cabins 2 beds ou 1 large bed 14.5 à 16 m²
- 2 suites 1 large bed 22 m<sup>2</sup>