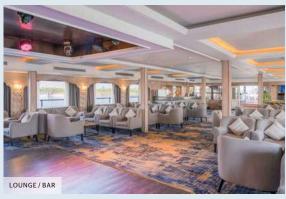

The restaurant offers a delicate cuisine in a refined setting. The large bay windows in the lounge / bar and the library allow guests to fully enjoy the panorama.

The sun deck, the ideal place to relax and admire the scenery, provides comfortable sun loungers as well as a swimming pool and a jacuzzi.

#### **PROMENADE DECK**

- Lounge / Indoor bar
- Restaurant