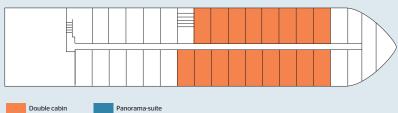

## UPPER DECK - 14 CABINS with sliding windows

• 14 cabins - 2 beds ou 1 large bed - 14.5 à 16  $m^2$ 

## MAIN DECK - 22 CABINS wth sliding windows

- 20 cabins 2 beds ou 1 large bed 14.5 à 16 m²
- 2 suites 1 large bed 22 m<sup>2</sup>

#### LOWER DECK - 17 CABINS

• 17 cabins - 2 beds - 14.5 à 16m<sup>2</sup>