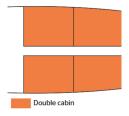

nal view of the landscapes and villages along the Mekong river, affording passengers priceless views of people, flora and fauna, barely touched by modernity.

The RV Toum Tiou I has 10 double cabins and all the amenities that will make your cruise on board unique.

# Interior design

Entirely made of exotic wood panelling in a colonial style, the ship combines charme and comfort.

Edition 2027 - T72 2/3

## **Cabins**

- MAIN DECK 2 ADJUSTABLE TWIN BEDS 10 m<sup>2</sup>
- UPPER DECK 2 ADJUSTABLE TWIN BEDS 10 m<sup>2</sup>

## Cabins equipments

#### **AMENITIES**

- Safe
- Dressing table
- Air-conditioning
- Electricity 220V
- Bathroom with sink, shower, WC and hair dryer
- Bathrobes
- Storage space

NB: There is no lift on board.

### Decks and technical details

#### MAIN DECK 4 cabins



### **UPPER DECK 6 cabins**



#### **SUN DECK**



**UPPER DECK: RESTAURANT** 

**SUN DECK:** LOUNGE BAR - SUN DECK

Registry: CAMBODGIEN Speed: 9 NOEUDS Number of cabins: 10

Width: 7 Length: 38

Number of decks: 3 Guest capacity: 20

**Draft: 1.7** 

Number of crew members: 14

**Cabins outside**