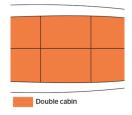

villages along the Mekong river, affording passengers priceless views of people, flora and fauna, barely touched by modernity.

The RV Toum Tiou I has 10 double cabins and all the amenities that will make your cruise on board unique.

# Interior design

Entirely made of exotic wood panelling in a colonial style, the ship combines charme and comfort.

Edition 2027 - T72 2/3

## **Cabins**

- MAIN DECK 2 ADJUSTABLE TWIN BEDS 10 m<sup>2</sup>
- UPPER DECK 2 ADJUSTABLE TWIN BEDS 10 m<sup>2</sup>

## Cabins equipments

#### **AMENITIES**

- Safe
- Dressing table
- Air-conditioning
- Electricity 220V
- Bathroom with sink, shower, WC and hair dryer
- Bathrobes
- Storage space

NB: There is no lift on board.

### Decks and technical details

#### MAIN DECK 4 cabins



### **UPPER DECK 6 cabins**



#### **SUN DECK**



**UPPER DECK: RESTAURANT** 

**SUN DECK:** LOUNGE BAR - SUN DECK

Registry: CAMBODGIEN Speed: 9 NOEUDS Number of cabins: 10

Width: 7 Length: 38

Number of decks: 3 Guest capacity: 20

**Draft: 1.7** 

Number of crew members: 14

**Cabins outside**