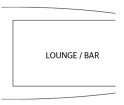

#### **SUN DECK**

**UPPER DECK: RESTAURANT** 

**SUN DECK:** LOUNGE BAR - SUN DECK

Registry: CAMBODGIEN Speed: 9 NOEUDS Number of cabins: 10

Width: 7 Length: 38

Number of decks: 3 Guest capacity: 20

**Draft: 1.7** 