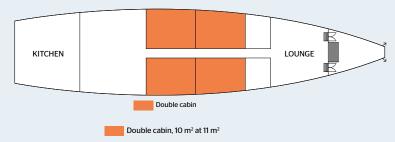

#### MAIN DECK

#### MAIN DECK:

Outside cabins

### UPPER DECK - 6 CABINS with windows overlooking the exterior passageway

ullet 6 double cabins - 2 separate beds - 10 m² at 11 m²

## MAIN DECK - 4 CABINS with windows overlooking the river

ullet 4 double cabins - 2 separate beds - 10 m² at 11 m²