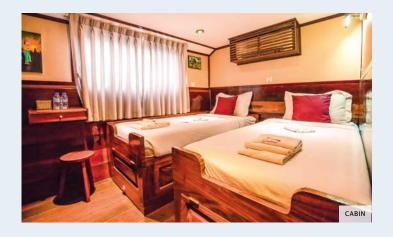

# RV TOUM TIOU I CABINS

### UPPER DECK - 6 CABINS with windows overlooking the exterior passageway

ullet 6 double cabins - 2 separate beds - 10 m² at 11 m²

## MAIN DECK - 4 CABINS with windows overlooking the river

ullet 4 double cabins - 2 separate beds - 10 m² at 11 m²