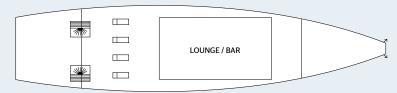

# RV TOUM TIOU I Standard ship • 10 cabins • Mekong

SHIP CODE: T72





# RV TOUM TIOU I

This ship with an intimate atmosphere can access the most remote areas of the river. Due to its size, the RV Toum Tiou I offers its passengers an exceptional view of the landscapes and villages along the Mekong river, affording passengers priceless views of people, flora and fauna, barely touched by modernity.

The RV Toum Tiou I has 10 double cabins and all the amenities that will make your cruise on board unique.









#### RV TOUM TIOU I

# DECKS AND TECHNICAL DETAILS

#### **SUN DECK**



#### **UPPER DECK**



#### MAIN DECK



#### **SUN DECK:**

• Lounge / bar

#### **UPPER DECK:**

- Open-air restaurant
- Outside cabins

#### MAIN DECK:

Outside cabins

#### Facilities / Services on board:

- Onboard shop
- Lectures
- Library with classic literature
- Wi-F
- Laundry service (in Phnom Penh)

**Year of construction:** 2002

Number of decks: 2 Crew members: 14 Length: 38 meters Width: 7 meters Number of cabins: 10

Number of passengers: 20

# RV TOUM TIOU I CABINS

### UPPER DECK - 6 CABINS with windows overlooking the exterior passageway

ullet 6 double cabins - 2 separate beds - 10 m² at 11 m²

## MAIN DECK - 4 CABINS with windows overlooking the river

ullet 4 double cabins - 2 separate beds - 10 m² at 11 m²

#### **AMENITIES**

- Safe
- Dressing table
- Air-condition