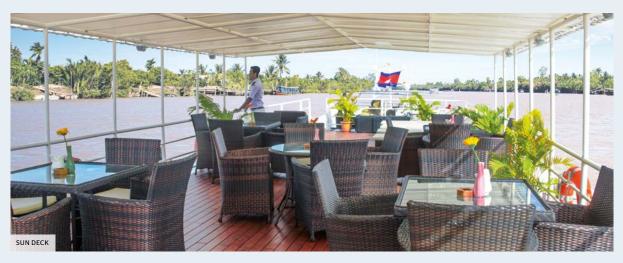

# RV TOUM TIOU I Standard ship • 10 cabins • Mekong

SHIP CODE: T72





# RV TOUM TIOU I

This ship with an intimate atmosphere can access the most remote areas of the river. Due to its size, the RV Toum Tiou I offers its passengers an exceptional view of the landscapes and villages along the Mekong river, affording passengers priceless views of people, flora and fauna, barely touched by modernity.

The RV Toum Tiou I has 10 double cabins and all the amenities that will make your cruise on board unique.









#### RV TOUM TIOU I

# DECKS AND TECHNICAL DETAILS

#### **SUN DECK**



#### **UPPER DECK**



#### MAIN DECK



#### **SUN DECK:**

• Lounge / bar

#### **UPPER DECK:**

- Open-air restaurant
- Outside cabins

#### MAIN DECK:

Outside cabins

#### Facilities / Services on board:

- Onboard shop
- Lectures
- Library with classic literature
- Wi-F
- Laundry service (in Phnom Penh)

**Year of construction:** 2002

Number of decks: 2 Crew members: 14 Length: 38 meters Width: 7 meters Number of cabins: 10

Number of passengers: 20

# RV TOUM TIOU I CABINS

### UPPER DECK - 6 CABINS with windows overlooking the exterior passageway

ullet 6 double cabins - 2 separate beds - 10 m² at 11 m²

## MAIN DECK - 4 CABINS with windows overlooking the river

ullet 4 double cabins - 2 separate bed