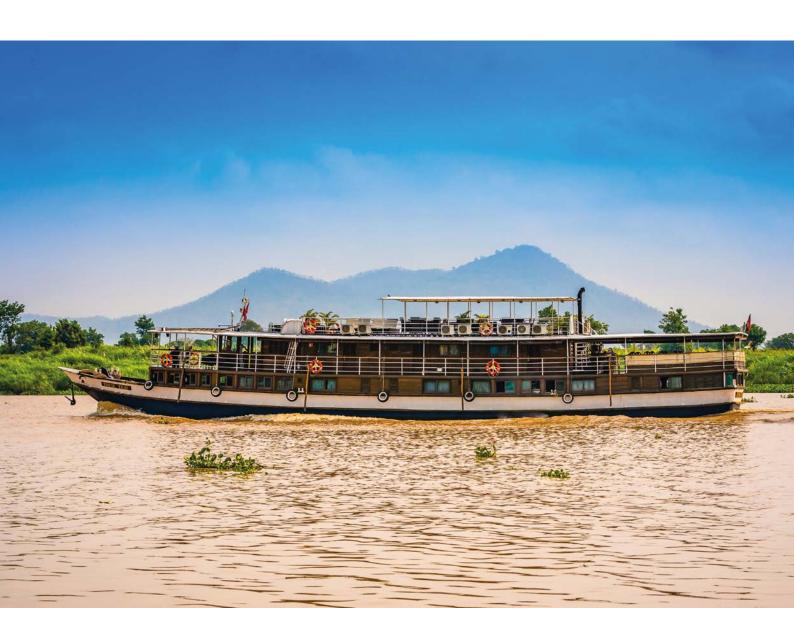

# RV TOUM TIOU I

This ship with an intimate atmosphere can access the most remote areas of the river. Due to its size, the RV Toum Tiou I offers its passengers an exceptional view of the landscapes and villages along the Mekong river, affording passengers priceless views of people, flora and fauna, barely touched by modernity.

The RV Toum Tiou I has 10 double cabins and all the amenities that will make your cruise on board unique.