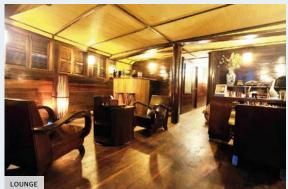

# RV TOUM TIOU I Standard ship • 10 cabins • Mekong

SHIP CODE: T72





# RV TOUM TIOU I

This ship with an intimate atmosphere can access the most remote areas of the river. Due to its size, the RV Toum Tiou I offers its passengers an exceptional view of the landscapes and villages along the Mekong river, affording passengers priceless views of people, flora and fauna, barely touched by modernity.

The RV Toum Tiou I has 10 double cabins and all the amenities that will make your cruise on board unique.









#### RV TOUM TIOU I

# DECKS AND TECHNICAL DETAILS

#### **SUN DECK**



#### **UPPER DECK**



#### MAIN DECK



#### **SUN DECK:**

• Lounge / bar

#### **UPPER DECK:**

- Open-air restaurant
- Outside cabins

#### MAIN DECK:

Outside cabins

#### Facilities / Services on board:

- Onboard shop
- Lectures
- Library with classic literature
- Wi-F
- Laundry service (in Phnom Penh)

**Year of construction:** 2002

Number of decks: 2 Crew members: 14 Length: 38 meters Width: 7 meters Number of cabins: 10

Number of passengers: 20

# RV TOUM TIOU I CABINS

### UPPER DECK - 6 CABINS with windows overlooking the exterior passageway

ullet 6 double cabins - 2 separate beds - 10 m² at 11 m²

## MAIN DECK - 4 CABINS with windows overlooking the river

ullet 4 double cabins - 2 separate beds