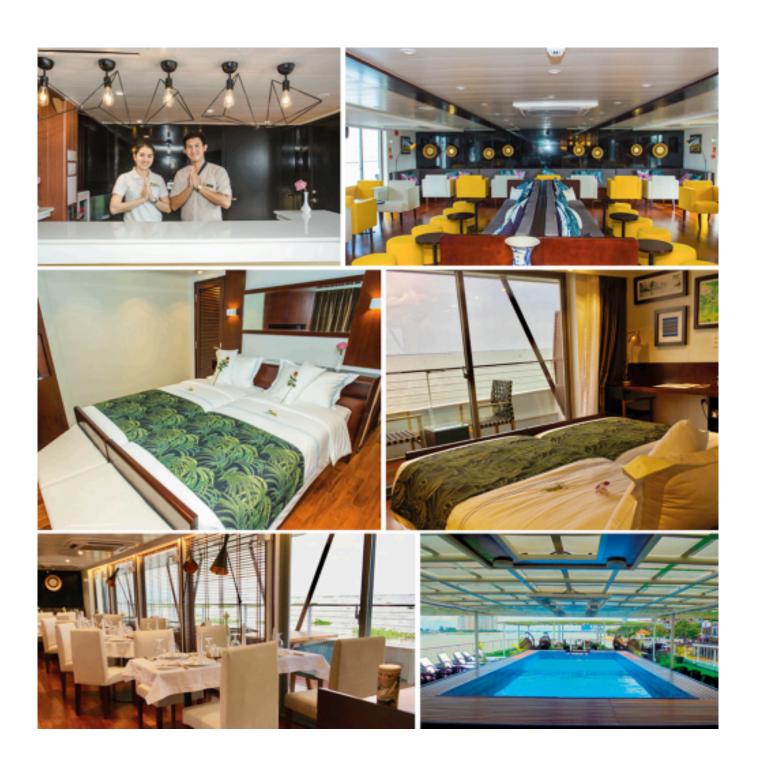

The RV Indochine II is an intimate-sized Premium ship built in 2017. It measures 65 meters long by 13 meters wide and can accommodate 62 passengers in 31 spacious, comfortable and bright cabins spread over two decks. All cabins have a private balcony, offering amenities and providing guests with all the comforts they need during their stay. Entirely made of exotic wood panelling, its style perfectly combines colonial and contemporary influences, charm and comfort, elegance and refinement. The restaurant is located on the main deck, offering a delicate cuisine in a warm and friendly atmosphere where large picture windows allow guests to fully enjoy the view. Also on the main deck is the reception and a massage salon, while on the sun deck, an ideal place to relax and admire the landscapes, guests

can enjoy the swimming pool and a spacious lounge / bar.

## Interior design

This ship - a 100% CroisiEurope construction - successfully combines colonial and modern styles, using the finest materials and start-of-the-art technology (VERITAS certified).

Edition 2026 - T48 2 / 4

# Cabins equipments

Cabins are spacious and comfortable, with plenty of light (22,5 m²) including a private balcony (4 m²). Cabins 201, 202, 221 and 224 come with 6 m² mini-terraces.

**Conveniences:** All cabins are exterior-facing and equipped with two low beds that can be joigned together, large storage space and TV, private bathroom with shower, air-conditioning, safe, hairdryer, dresser. Toiletries are available for your use. Onboard Wi-Fi.