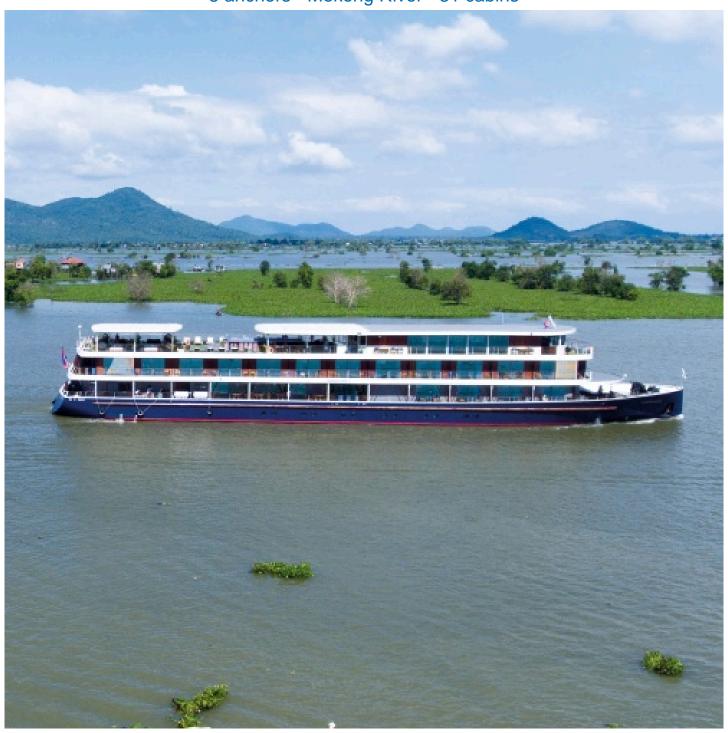

# **RV Indochine II**

5 anchors - Mekong River - 31 cabins

Edition 2026 - T48

# **RV Indochine II**

The RV Indochine II cruises on the Mekong, along a legendary river with enchanted stopovers, between classified sites, centuries-old traditions and culinary delights of Vietnam and Cambodia. The promise of an exotic and authentic adventure, dotted with colours, scents and flavours.

The RV Indochine II is an intimate-sized Premium ship built in 2017. It measures 65 meters long by 13 meters wide and can accommodate 62 passengers in 31 spacious, comfortable and bright cabins spread over two decks. All cabins have a private balcony, offering amenities and providing guests with all the comforts they need during their stay. Entirely made of exotic wood panelling, its style perfectly combines colonial and contemporary influences, charm and comfort, elegance and refinement. The restaurant is located on the main deck, offering a delicate cuisine in a warm and friendly atmosphere where large picture windows allow guests to fully enjoy the view. Also on the main deck is the reception and a massage salon, while on the sun deck, an ideal place to relax and admire the landscapes, guests