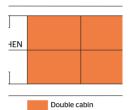

nce of the Mekong with spectacular views of its fauna and flora and opportunities to observe day-to-day life of the people of Cambodia and Vietnam in close proximity.

The size of the RV Toum Tiou II perfectly combines intimacy and charm. The exotic wood panelling of the 14 cabins gives it an ancient style with a unique atmosphere.

Interior design

Edition 2026 - T42

#### **Cabins**

- MAIN DECK 2 ADJUSTABLE TWIN BEDS 11 m<sup>2</sup>
- UPPER DECK 2 ADJUSTABLE TWIN BEDS 11 m<sup>2</sup>

### Cabins equipments

#### **AMENITIES**

- Safe
- Dressing table
- Air-conditioning
- Electricity 220V
- Bathroom with sink, shower, WC and hair dryer
- Bathrobes
- Storage space

NB: There is no lift on board.

#### Decks and technical details

#### MAIN DECK 8 cabins



#### **UPPER DECK 6 cabins**



#### **SUN DECK**

/ BAR

MAIN DECK: RECEPTION

**UPPER DECK: RESTAURANT** 

**SUN DECK:** LOUNGE BAR - SUN DECK

Year Built: 2008 Guest capacity: 28 Number of cabins: 14

Width: 8 Length: 38

Registry: CAMBODGIEN
Number of crew members: 15

**Draft: 1.8** 

**Speed**: 11 NOEUDS **Number of decks**: 3

River vessel Cabins outside