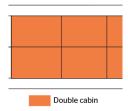

rs an unmatched cruising experience of the Mekong with spectacular views of its fauna and flora and opportunities to observe day-to-day life of the people of Cambodia and Vietnam in close proximity.

The size of the RV Toum Tiou II perfectly combines intimacy and charm. The exotic wood panelling of the 14 cabins gives it an ancient style with a unique atmosphere.

Interior design

Edition 2026 - T42

#### **Cabins**

- MAIN DECK 2 ADJUSTABLE TWIN BEDS 11 m<sup>2</sup>
- UPPER DECK 2 ADJUSTABLE TWIN BEDS 11 m<sup>2</sup>

### Cabins equipments

#### **AMENITIES**

- Safe
- Dressing table
- Air-conditioning
- Electricity 220V
- Bathroom with sink, shower, WC and hair dryer
- Bathrobes
- Storage space

NB: There is no lift on board.

#### Decks and technical details

#### MAIN DECK 8 cabins



#### **UPPER DECK 6 cabins**



#### **SUN DECK**

/ BAR

MAIN DECK: RECEPTION

**UPPER DECK: RESTAURANT** 

**SUN DECK:** LOUNGE BAR - SUN DECK

Year Built: 2008 Guest capacity: 28 Number of cabins: 14

Width: 8 Length: 38

Registry: CAMBODGIEN
Number of crew members: 15

**Draft: 1.8** 

**Speed**: 11 NOEUDS **Number of decks**: 3

River vessel Cabins outside