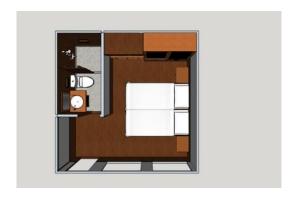

### **Cabins**

- Main deck 2 beds 16 m<sup>2</sup>
- Main deck 2 beds 16 m<sup>2</sup>
- Upper deck 2 beds 16 m<sup>2</sup>

# Cabins equipments

The RV Indochine cabins are spacious (16 square meters), comfortable and luminous with their two big windows.

### **Equipments:**

All outside cabins, bathroom: washbasin and shower separated, toilets, separable beds air conditioning, safe, hairdryer, dressing table Bathrobes, towels and sandals at your disposal.