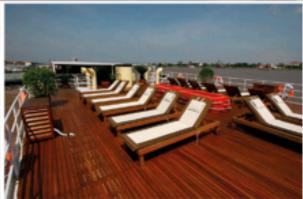

The RV Indochine is an intimate-sized standard ship, measuring 51 meters long by 11 meters wide. It can accommodate 48 passengers in 24 cabins spread over two decks. Each cabin offers amenities and provides guests with all the comforts they need during their stay. This colonial style ship is entirely made of exotic wood panelling and offers a combination of charme and comfort. The restaurant, located on the upper deck, offers a delicate cuisine in a refined setting where large picture windows allow guests to fully enjoy the surrounding environment. The sun deck with a lounge / bar is the perfect place to relax and admire the landscapes.

#### SUN DECK

**UPPER DECK: RESTAURANT** 

**SUN DECK:** LOUNGE BAR - SUN DECK

Year Built: 2008 Guest capacity: 48 Number of cabins: 24

Width: 11 Length: 51

Number of crew members: 23

**Draft**: 1.6

Number of decks: 3 Cabins outside