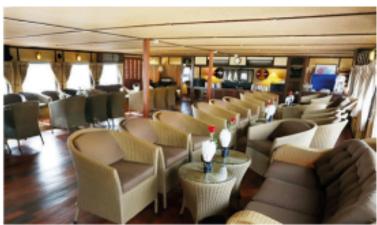

The RV Indochine is an intimate-sized standard ship, measuring 51 meters long by 11 meters wide. It can accommodate 48 passengers in 24 cabins spread over two decks. Each cabin offers amenities and provides guests with all the comforts they need during their stay. This colonial style ship is entirely made of exotic wood panelling and offers a combination of charme and comfort. The restaurant, located on the upper deck, offers a delicate cuisine in a refined setting where large picture windows allow guests to fully enjoy the surrounding environment. The sun deck with a lounge / bar is the perfect place to relax and admire the landscapes.

## Interior design

Entirely made of exotic wood panelling in a colonial style, the Indochine Ship combines charme and comfort.

Edition 2026 - T19 2 / 4

Edition 2026 - T19