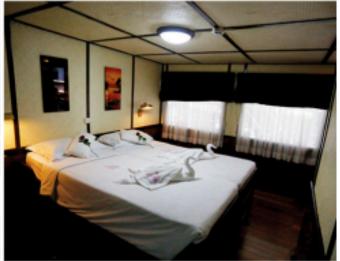

# Cabins equipments

The RV Indochine cabins are spacious (16 square meters), comfortable and luminous with their two big windows.

### **Equipments:**

All outside cabins, bathroom: washbasin and shower separated, toilets, separable beds air conditioning, safe, hairdryer, dressing table Bathrobes, towels and sandals at your disposal.