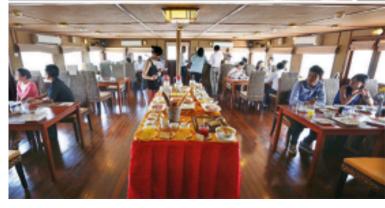

The RV Indochine is an intimate-sized standard ship, measuring 51 meters long by 11 meters wide. It can accommodate 48 passengers in 24 cabins spread over two decks. Each cabin offers amenities and provides guests with all the comforts they need during their stay. This colonial style ship is entirely made of exotic wood panelling and offers a combination of charme and comfort. The restaurant, located on the upper deck, offers a delicate cuisine in a refined setting where large picture windows allow guests to fully enjoy the surrounding environment. The sun deck with a lounge / bar is the perfect place to relax and admire the landscapes.