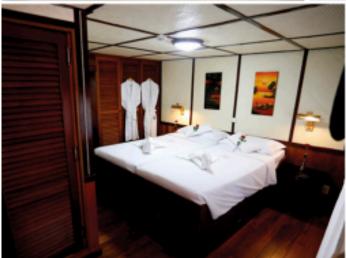

### **Cabins**

- Main deck 2 beds 16 m<sup>2</sup>
- Main deck 2 beds 16 m<sup>2</sup>
- Upper deck 2 beds 16 m<sup>2</sup>

# Cabins equipments

The RV Indochine cabins are spacious (16 square meters), comfortable and luminous with their two big windows.

### **Equipments:**

All outside cabins, bathroom: washbasin and shower separated, toilets, separable beds air conditioning, safe, hairdryer, dressing table Bathrobes, towels and sandals at your disposal.