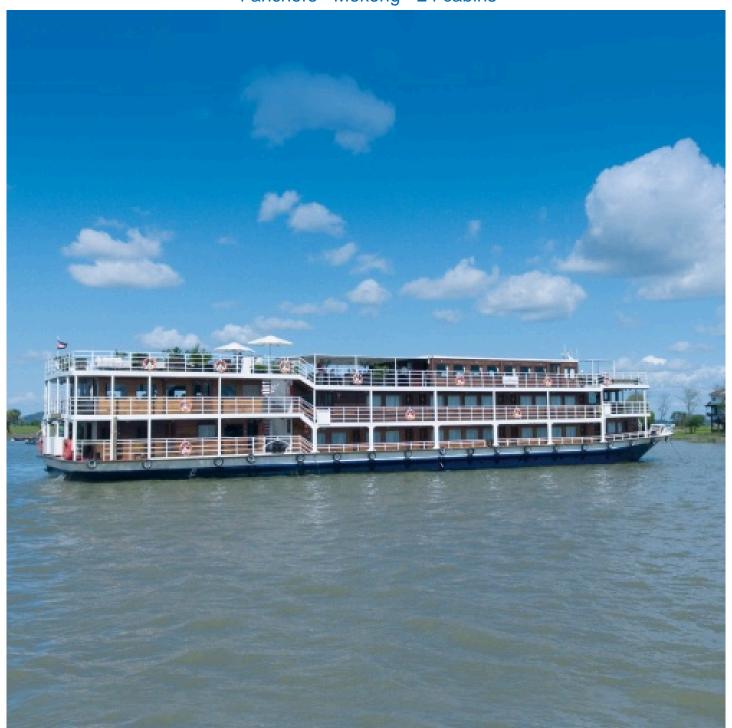

# **RV** Indochine

4 anchors - Mekong - 24 cabins

Edition 2026 - T19

The RV Indochine is an intimate-sized standard ship, measuring 51 meters long by 11 meters wide. It can accommodate 48 passengers in 24 cabins spread over two decks. Each cabin offers amenities and provides guests with all the comforts they need during their stay. This colonial style ship is entirely made of exotic wood panelling and offers a combination of charme and comfort. The restaurant, located on the upper deck, offers a delicate cuisine in a refined setting where large picture windows allow guests to fully enjoy the surrounding environment. The sun deck with a lounge / bar is the perfect place to relax and admire the landscapes.