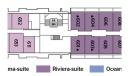

#### **Cabins**

- HORIZON SUITE DISABLED PERSON (DECK 3) 22 m²
- HORIZON CABIN (DECK 3) 17 m<sup>2</sup>
- HORIZON CABIN (DECK 4) 17 m<sup>2</sup>
- HORIZON CABIN (DECK 5) 17 m<sup>2</sup>
- OCEAN SUITE WITH 1 SPARE BED (DECK 6) 38 m<sup>2</sup>
- PANORAMA SUITE CU (DECK 6) 19 m²
- PANORAMA SUITE (DECK 6) 25 m²
- RIVIERA SUITE WITH 1 SPARE BED (DECK 6) 26 m²
- RIVIERA SUITE (DECK 6) 26 m²

#### DECK 6 14 cabins