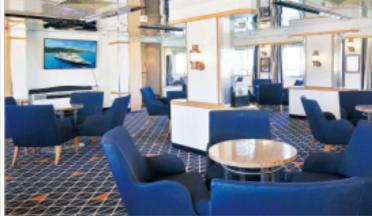

The MV La Belle des Océans, an elegant and perfectly sized Premium ship measuring 103 meters long by 15 meters wide, has 7 decks. It can accommodate 130 passengers in 65 spacious cabins and suites, all with exterior views. On board, every step is an adventure. From the lounge / bar to the swimming pool and the fitness center, from the spa to the wellness lounge, between well-thought-out spaces and tailormade services, everything has been designed to offer high-end comfort and make the cruise unforgettable. The restaurant, where all meals are served during the cruise, offers delicate contemporary and international cuisine in a refined setting, where large windows allow guests to enjoy the panorama. A grill restaurant, as well as a bar / lounge, are also located near the pool.

#### DECK 7

**DECK 3: RESTAURANT** 

**DECK 4**: EXPLORER LOUNGE AND BAR - RECEPTION DESK

DECK 5: SWIMMING POOL - GRILL RESTAURANT - DISCOVERER LOUNGE BAR

**DECK 7: SUN DECK - FITNESS CENTER - BEAUTY SALON** 