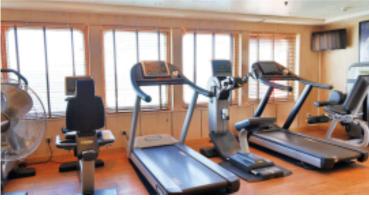

The MV La Belle des Océans, an elegant and perfectly sized Premium ship measuring 103 meters long by 15 meters wide, has 7 decks. It can accommodate 130 passengers in 65 spacious cabins and suites, all with exterior views. On board, every step is an adventure. From the lounge / bar to the swimming pool and the fitness center, from the spa to the wellness lounge, between well-thought-out spaces and tailormade services, everything has been designed to offer high-end comfort and make the cruise unforgettable. The restaurant, where all meals are served during the cruise, offers delicate contemporary and international cuisine in a refined setting, where large windows allow guests to enjoy the panorama. A grill restaurant, as well as a bar / lounge, are also located near the pool.

#### DECK 7

**DECK 3: RESTAURANT** 

**DECK 4**: EXPLORER LOUNGE AND BAR - RECEPTION DESK

DECK 5: SWIMMING POOL - GRILL RESTAURANT - DISCOVERER LOUNGE BAR

**DECK 7: SUN DECK - FITNESS CENTER - BEAUTY SALON** 