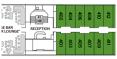

#### DECK 3 11 cabins

DECK 4 24 cabins

1-cabin

Year Built: 1990 Year Renovated: 2014 Guest capacity: 130 Number of cabins: 65

Width: 15 Length: 103

Number of crew members: 73

Number of decks: 7 Coastal vessel Cabins outside Outdoor Pool Beauty salon

#### DECK 7

**DECK 3: RESTAURANT** 

**DECK 4**: EXPLORER LOUNGE AND BAR - RECEPTION DESK

DECK 5: SWIMMING POOL - GRILL RESTAURANT - DISCOVERER LOUNGE BAR

**DECK 7: SUN DECK - FITNESS CENTER - BEAUTY SALON** 