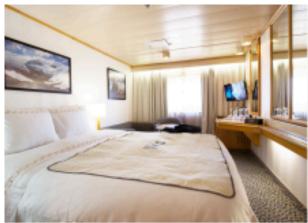

#### **Cabins**

- HORIZON SUITE DISABLED PERSON (DECK 3) 22 m²
- HORIZON CABIN (DECK 3) 17 m<sup>2</sup>
- HORIZON CABIN (DECK 4) 17 m<sup>2</sup>
- HORIZON CABIN (DECK 5) 17 m<sup>2</sup>
- OCEAN SUITE WITH 1 SPARE BED (DECK 6) 38 m<sup>2</sup>
- PANORAMA SUITE CU (DECK 6) 19 m²
- PANORAMA SUITE (DECK 6) 25 m²
- RIVIERA SUITE WITH 1 SPARE BED (DECK 6) 26 m²
- RIVIERA SUITE (DECK 6) 26 m²

## Cabins equipments

- Storage draws
- Marbled bathroom with walk-in shower
- Fitted wardrobe with personal safe
- Writing desk
- Flat-screen TV
- Refrigerator
- Hair dryer
- Radio alarm clock
- Phone
- 110-volts outlets only
- Unlimited standard WiFi
- Independent air-conditioning
- Telephone (for internal calls only)