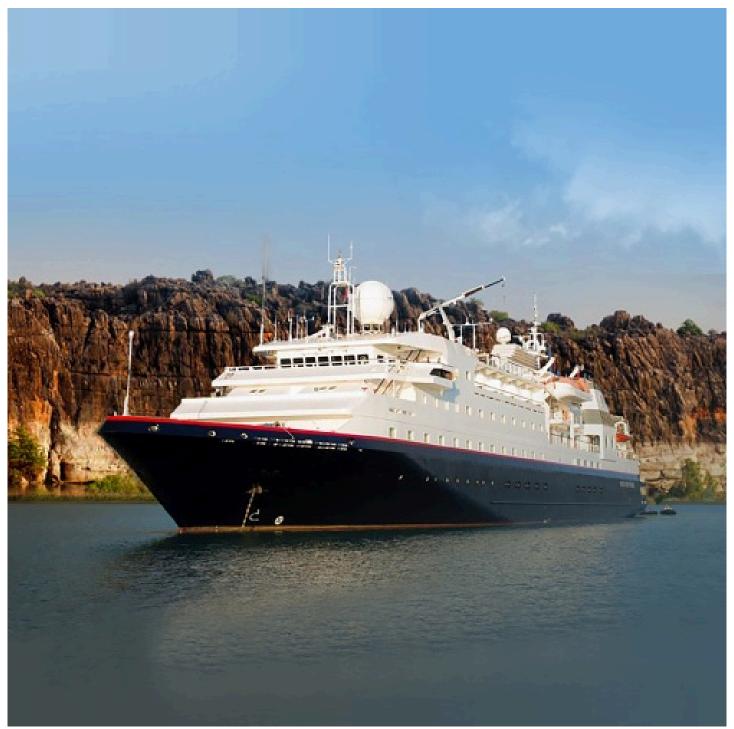

# MV La Belle des Océans

It has navigated the world's seas, drawing its long and majestic silhouette on the most distant horizons. A prestigious Premium ship, the MV La Belle des Océans provides the perfect setting from which to discover new itineraries and visit dream destinations.

The MV La Belle des Océans, an elegant and perfectly sized Premium ship measuring 103 meters long by 15 meters wide, has 7 decks. It can accommodate 130 passengers in 65 spacious cabins and suites, all with exterior views. On board, every step is an adventure. From the lounge / bar to the swimming pool and the fitness center, from the spa to the wellness lounge, between well-thought-out spaces and tailormade services, everything has been designed to offer high-end comfort and make the cruise unforgettable. The restaurant, where all meals are served during the cruise, offers delicate contemporary and international cuisine in a refined setting, where large windows allow guests to enjoy the panorama. A grill restaurant, as well as a bar / lounge, are also located near the pool.