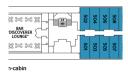

#### DECK 5 16 cabins

#### DECK 7

**DECK 3: RESTAURANT** 

**DECK 4**: EXPLORER LOUNGE AND BAR - RECEPTION DESK

DECK 5: SWIMMING POOL - GRILL RESTAURANT - DISCOVERER LOUNGE BAR

**DECK 7: SUN DECK - FITNESS CENTER - BEAUTY SALON** 