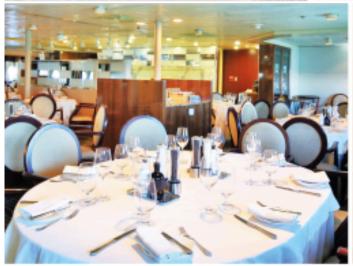

The MV La Belle des Océans, an elegant and perfectly sized Premium ship measuring 103 meters long by 15 meters wide, has 7 decks. It can accommodate 130 passengers in 65 spacious cabins and suites, all with exterior views. On board, every step is an adventure. From the lounge / bar to the swimming pool and the fitness center, from the spa to the wellness lounge, between well-thought-out spaces and tailormade services, everything has been designed to offer high-end comfort and make the cruise unforgettable. The restaurant, where all meals are served during the cruise, offers delicate contemporary and international cuisine in a refined setting, where large windows allow guests to enjoy the panorama. A grill restaurant, as well as a bar / lounge, are also located near the pool.